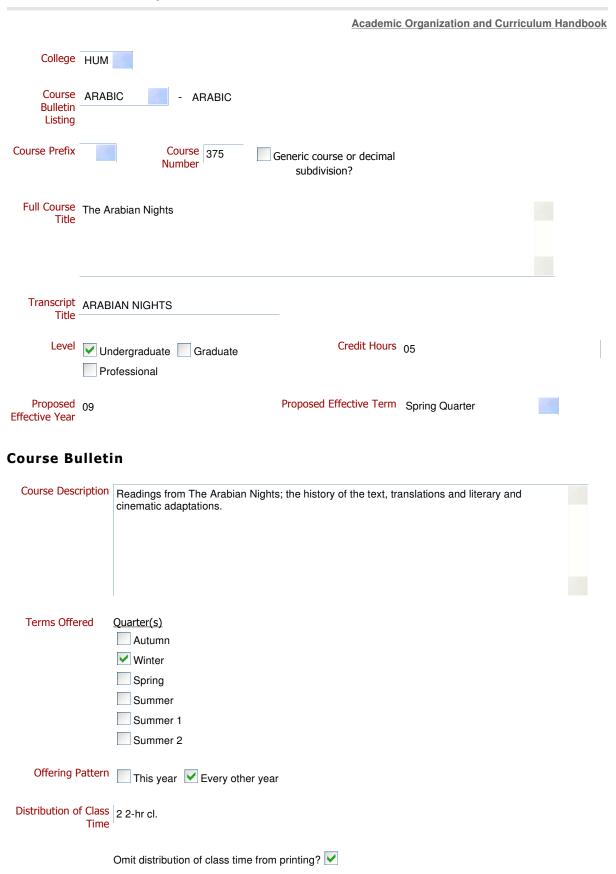

New Course Request Page 3 of 4

|                                                                                                                | 2. Breadth; C. Arts and Humanities | s; (1) Literature                      |  |  |  |  |  |
|----------------------------------------------------------------------------------------------------------------|------------------------------------|----------------------------------------|--|--|--|--|--|
|                                                                                                                |                                    |                                        |  |  |  |  |  |
|                                                                                                                |                                    |                                        |  |  |  |  |  |
|                                                                                                                |                                    |                                        |  |  |  |  |  |
|                                                                                                                |                                    |                                        |  |  |  |  |  |
| Off Campus/Field Experience?                                                                                   |                                    |                                        |  |  |  |  |  |
| EM Credit?  Admission Condition Course?                                                                        |                                    |                                        |  |  |  |  |  |
| Offered in Distance Learning Format?                                                                           |                                    |                                        |  |  |  |  |  |
|                                                                                                                | S                                  | Service Learning?                      |  |  |  |  |  |
| General Information                                                                                            |                                    |                                        |  |  |  |  |  |
| Subject (CIP) Code                                                                                             | 161101                             | Subsidy Level B                        |  |  |  |  |  |
| If you have questions, please contact Jed Dickhaut @ dickhaut.1@osu.edu.                                       |                                    |                                        |  |  |  |  |  |
| Expected Section<br>Size                                                                                       | 45 F                               | Proposed Number of Sections Per Year 1 |  |  |  |  |  |
| Course time less than 1 full term or Workshop                                                                  |                                    |                                        |  |  |  |  |  |
| Off-campus offer                                                                                               | ing?                               |                                        |  |  |  |  |  |
| Required on Major(s)                                                                                           |                                    |                                        |  |  |  |  |  |
| Required on Minor(s)                                                                                           |                                    |                                        |  |  |  |  |  |
| ✓ Elective within Major(s)                                                                                     |                                    |                                        |  |  |  |  |  |
| List of Major Programs Arabic; Islamic Studies                                                                 |                                    |                                        |  |  |  |  |  |
| Elective within Mi                                                                                             | inor(s)                            |                                        |  |  |  |  |  |
| Choice of Major(s)                                                                                             |                                    |                                        |  |  |  |  |  |
| Choice of Minor(s)                                                                                             |                                    |                                        |  |  |  |  |  |
| A General Elective                                                                                             |                                    |                                        |  |  |  |  |  |
| State the need and purpose of the course. Indicate how the course relates to the primary goals of the academic |                                    |                                        |  |  |  |  |  |